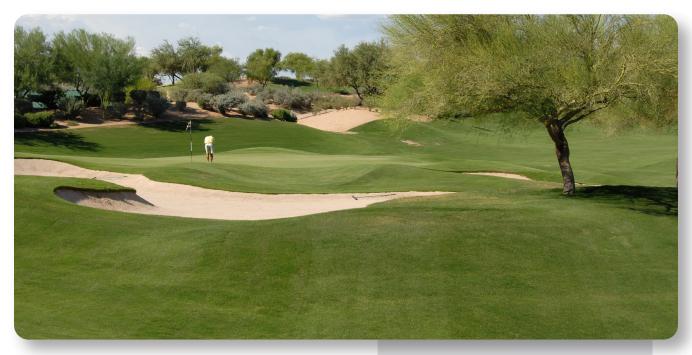

Laredo II is a Perennial Ryegrass seed ideal for winter overseeding in golf and sports field applications.

University trials - conducted across the U.S. - have shown **Laredo II** to be not only a "Top Ten" Turf Type Perennial Ryegrass, but in many cases, the absolute top among competing turfgrasses.

Laredo II has been the leader in:

- Color Ratings
- Texture
- Average Weekly Ground Cover

These trials were conducted by leading turfgrass programs, including:

- The University of Florida
- Mississippi State University
- The University of Arizona